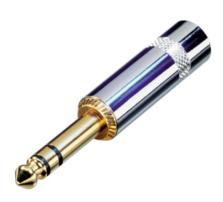

## **Article Variations**

| Article Name | Details                                  | Packaging |
|--------------|------------------------------------------|-----------|
| NYS228       | silvery handle                           |           |
| NYS228BG     | black handle, gold plated contacts       |           |
| NYS228G      | silvery handle, gold plated contacts     |           |
| NYS228GT     | silvery handle, gold plated tip contacts |           |