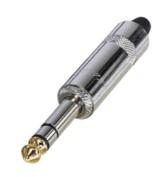

## **Article Variations**

| Article Name | Details                                  | Packaging |
|--------------|------------------------------------------|-----------|
| NYS228       | silvery handle                           |           |
| NYS228BG     | black handle, gold plated contacts       |           |
| NYS228G      | silvery handle, gold plated contacts     |           |
| NYS228GT     | silvery handle, gold plated tip contacts |           |