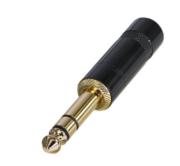

## **Article Variations**

| Article Name | Details                                  | Packaging |
|--------------|------------------------------------------|-----------|
| NYS228       | silvery handle                           |           |
| NYS228BG     | black handle, gold plated contacts       |           |
| NYS228G      | silvery handle, gold plated contacts     |           |
| NYS228GT     | silvery handle, gold plated tip contacts |           |