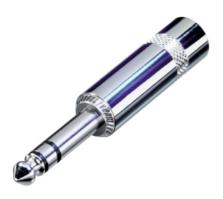

stereo 3 pole, long diecast handle

## **Article Variations**

| Article Name | Details                                  | Packaging |
|--------------|------------------------------------------|-----------|
| NYS228       | silvery handle                           |           |
| NYS228BG     | black handle, gold plated contacts       |           |
| NYS228G      | silvery handle, gold plated contacts     |           |
| NYS228GT     | silvery handle, gold plated tip contacts |           |